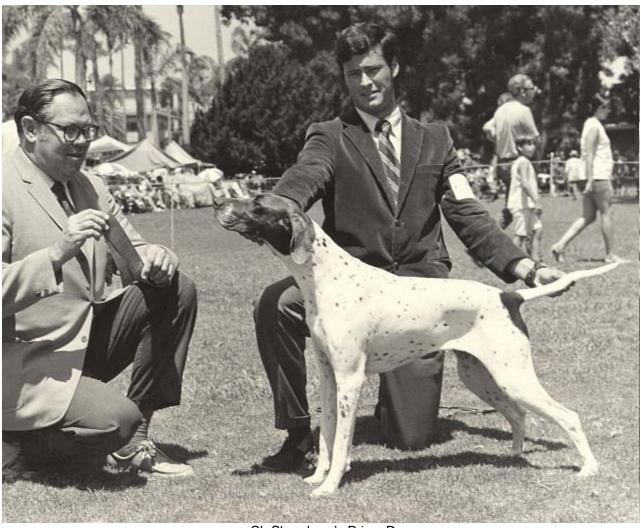

Ch Shandown's Prima Donna
Pictured completing her Ch under judge Harold Schlintz Silver Bay KC, August 1970
(Ch. Shandown's King of the Road x Ch. Richland's Merri Rou)

Ch Shandown's Touch of Kings "Jodie" (Ch Shandown's King of The Road x Ch Richland's Merry Shan) Breeder: Leon and Shan Shiver