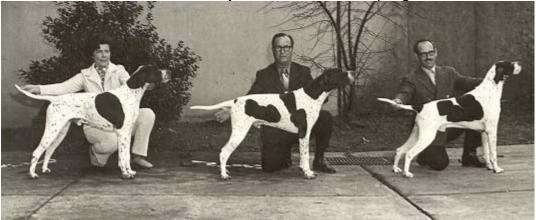

Am Ch Shandown's King O'the Road – producing 8 American Champions

Ry-Hi's Gunsmoke – producing 1 American Champion

Ch Richland's Stylish Comanche & Offspring

Three generations left to right – grandson, son and sire: Ch Shandown's Kings Ransom & Shan Shiver, Ch Shandown's King of the Road with Leon Shiver, Ch Richland Stylish Comanche with Frank Richmond

- Ch Shandowns Kings Ransom (Dam: Ch Richlands Merri Rou), Breeders: Shan & Leon Shiver, Wetumpka, Ala.
- Ch Shandowns King 'O the Road (Dam: Pocatalico Roadrunner) Breeders: Shan & Leon Shiver, Wetumpka, Ala.
- Ch. Richlands Stylish Comanche (Ch Richlands Herewith Startler II x Richland's Fancy Me), Breeders: Frank & Mary Richmond, Kingsport, Tenn.