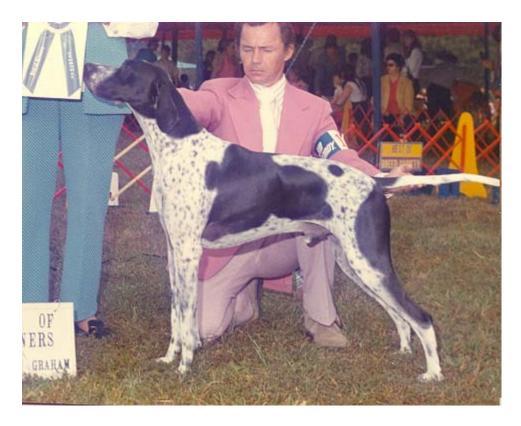

Ch Shandown's Prima Donna
Pictured completing her Ch under judge Harold Schlintz Silver Bay KC, August 1970
(Ch. Shandown's King of the Road x Ch. Richland's Merri Rou)

Ch Shandown's Touch of Kings "Jodie" (Ch Shandown's King of The Road x Ch Richland's Merry Shan) Breeder: Leon and Shan Shiver