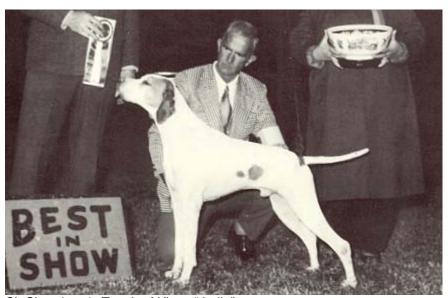

- Ch Shandowns Kings Ransom (Dam: Ch Richlands Merri Rou), Breeders: Shan & Leon Shiver, Wetumpka, Ala.
- Ch Shandowns King 'O the Road (Dam: Pocatalico Roadrunner) Breeders: Shan & Leon Shiver, Wetumpka, Ala.
- Ch. Richlands Stylish Comanche (Ch Richlands Herewith Startler II x Richland's Fancy Me), Breeders: Frank & Mary Richmond, Kingsport, Tenn.